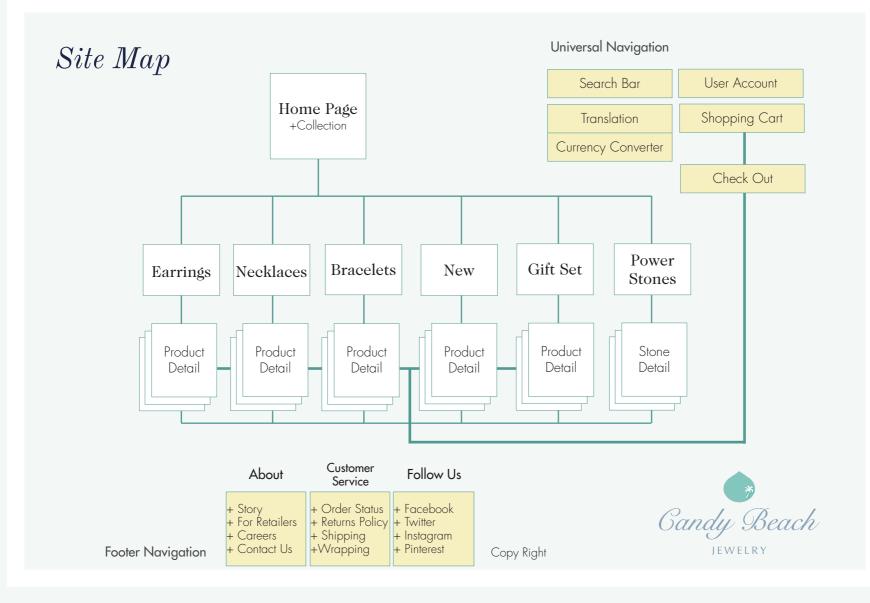

## Functional Specifications

- + Search Function
- + User Login/Sign Up
- + Shopping Cart
- + Social Media Links
- + Customer Service Information Links
- (Returns/Exchanges/Shipping/International Shipping)
- + Translation Function, Currency Converter
- + Product Detail Pages