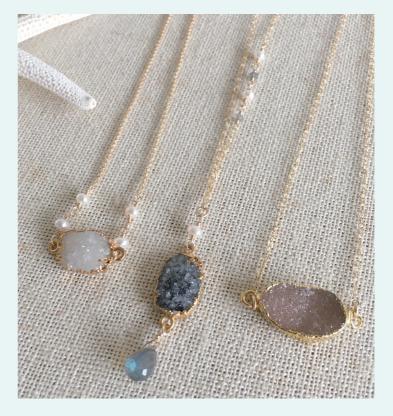

#### **Background Summery**

We hope to spread ALOHA from our island home to wonderful people all over the world through beautiful jewelry made by loving hands & caring hearts.

#### Tone

Candy Beach Jewelry is made by hand. All of the items are one-of-a-kind and the owner is making them with caring heart. Furthermore, her design is very simple, stylish and elegant too.

User-Profile 01