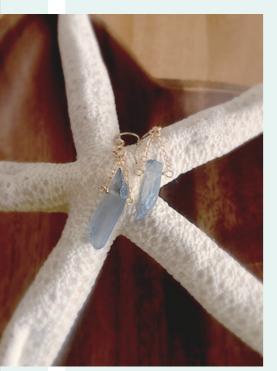

#### **Background Summery**

We hope to spread ALOHA from our island home to wonderful people all over the world through beautiful jewelry made by loving hands & caring hearts.

#### Tone

Candy Beach Jewelry is made by hand. All of the items are one-of-a-kind and the owner is making them with caring heart. Furthermore, her design is very simple, stylish and elegant too.

User-Profile 01